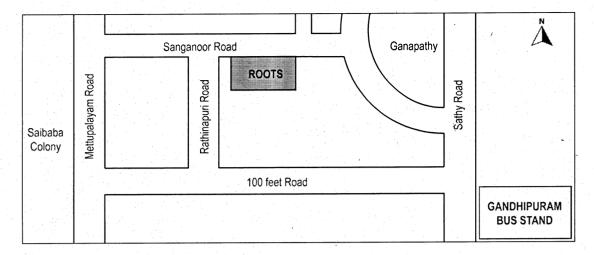

- 12. Subject to receipt of requisite majority of votes (as per Section 230 to 232 of the Act, the Resolution proposed in the Notice shall be deemed to have been passed on the date of the Meeting (specified in the Notice).
- 13. The Route Map to the place of Meeting is annexed to this Notice.